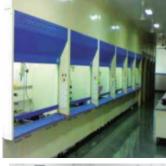

### LABORATORY FURNITURE

### Floor Units :-

Modular is design made of high quality CRCA with Powder Coating / Stainless Steel, with various width starting from 450mm to 1050mm, height 750mm and depth 530mm.

### Wall Units:-

Modular is design made of high quality CRCA with Powder Coating / Stainless Steel, with various width starting from 450mm to 750mm, height 600mm and depth 280mm.