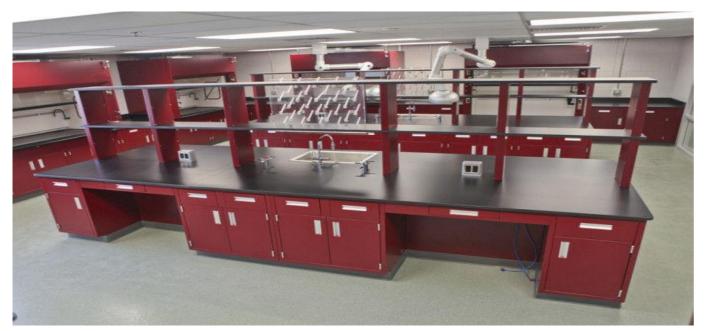

### LABORATORY FURNITURE

### Regent Racks :-

Modular is design made of high quality CRCA with Powder Coating / Stainless Steel, with Shelves and provision of Electrical Sockets and Plumbing Fixtures.

### **Resistant Worktops :-**

Being part of the most important part of the laboratory furniture, we offer variety of worktops to best suit the laboratory depending on its type and usage:

Therefore, we choose the worktop that will meet our clients needs, we choose worktops for their durability and functionality for each type of furniture we design and build.