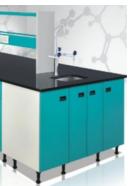

### Floor Units :-

Modular is design made of high quality CRCA with Powder Coating / Stainless Steel, with various width starting from 450mm to 1050mm, height 750mm and depth 530mm.

### Wall Units:-

Modular is design made of high quality CRCA with Powder Coating / Stainless Steel, with various width starting from 450mm to 750mm, height 600mm and depth 280mm.

### Regent Racks :-

Modular is design made of high quality CRCA with Powder Coating / Stainless Steel, with Shelves and provision of Electrical Sockets and Plumbing Fixtures.