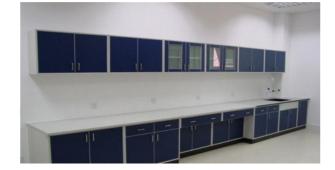

### LABORATORY FURNITURE

### Floor Units :-

Modular is design made of high quality CRCA with Powder Coating / Stainless Steel, with various width starting from 450mm to 1050mm, height 750mm and depth 530mm.

### Wall Units:-

Modular is design made of high quality CRCA with Powder Coating / Stainless Steel, with various width starting from 450mm to 750mm, height 600mm and depth 280mm.