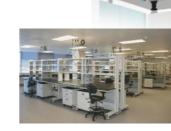

### **OUR PRODUCT PORTFOLIO**

A full range of furniture systems is available allowing co-ordination between all other laboratory system to create a totally flexible approach to furniture, storage and specialized laboratory needs.

Our Laboratory Furniture is modular in design, it can be customized based on the customer requirement, thereby offering both mobile and fixed storage where ancillary specialized storage items such as fume cupboards, giving an integrated appearance.

In addition there is a full range of related storage and ancillary items to equip your laboratory completely.

Our laboratory furniture offers total co-ordination across our Fixed, Cantilever and Leg frame Systems allowing interchange and permitting the user to mix and match.

### LABORATORY FURNITURE