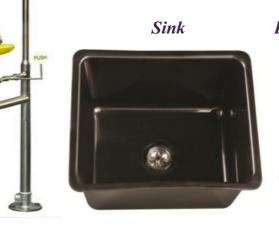

### Laboratory Storage Cabinets :-

These are specially designed storage cabinets with shelves for storages of toxic, non-toxic, corrosive and pharmaceutical laboratory solvents, reagents and other chemical inside the laboratories.