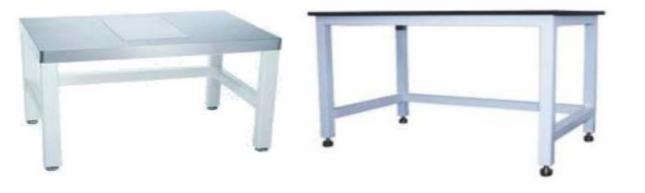

### Anti-vibration Tables Worktops :-

Chempharm anti-vibration tables are heavily weighted pre-fabricated with rubber dampers to minimize the vibration for efficient usage of instruments for accuracy of reading. Tables also comes with drawers.