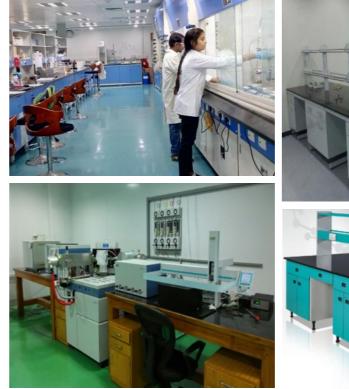

### **OUR PRODUCT PORTFOLIO**

A full range of furniture systems is available allowing co-ordination between all other laboratory system to create a totally flexible approach to furniture, storage and specialized laboratory needs.

Our Laboratory Furniture is modular in design, it can be customized based on the customer requirement, thereby offering both mobile and fixed storage where ancillary specialized storage items such as fume cupboards, giving an integrated appearance.

In addition there is a full range of related storage and ancillary items to equip your laboratory completely.

Our laboratory furniture offers total co-ordination across our Fixed, Cantilever and Leg frame Systems allowing interchange and permitting the user to mix and match.

The materials and components we use are of the best quality with specific finishes available for general purpose installations and highly specialized requirements.

- Floor, Wall & Island Cabinets
- Reagent shelving/Racks
- All types of storage units
- Special Cabinets
- Fume Hoods
- Bio Safety Cabinets
- Laminar Flow
- Pass Box
- EDC Matts