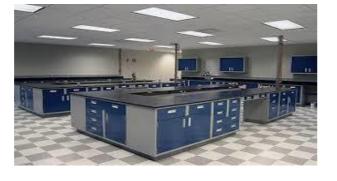

### LABORATORY FURNITURE

### Floor Units :-

Modular is design made of high quality CRCA with Powder Coating / Stainless Steel, with various width starting from 450mm to 1050mm, height 750mm and depth 530mm.

### Wall Units:-

Modular is design made of high quality CRCA with Powder Coating / Stainless Steel, with various width starting from 450mm to 750mm, height 600mm and depth 280mm.