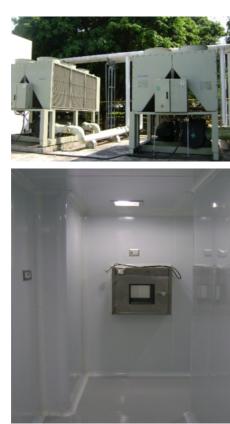

### **Veterinary Biological & Research Institute**

Veterinary Biological & Research Institute, is Serum Institute, catering to the needs of the livestock farmers in disease prevention, disease diagnosis, production of vaccines and research on emerging diseases.

We carried out the complete design, manufacturing, supply and installation of complete BSL-3 lab in the above facility which included HVAC, Clean Room, Clean Room Equipment's, HEPA and other filters, Epoxy flooring, Fire and Other Doors, Electrical and Plumbing works with minor/major civil works wherever necessary.