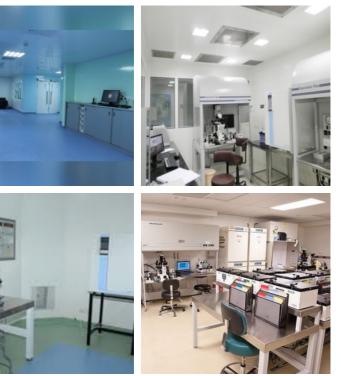

### LABORATORY FURNITURE

### Floor Units :-

Modular is design made of high quality CRCA with Powder Coating / Stainless Steel, with various width starting from 450mm to 1050mm, height 750mm and depth 530mm.

### Wall Units:-

Modular is design made of high quality CRCA with Powder Coating / Stainless Steel, with various width starting from 450mm to 750mm, height 600mm and depth 280mm.

### Regent Racks :-

Modular is design made of high quality CRCA with Powder Coating / Stainless Steel, with Shelves and provision of Electrical Sockets and Plumbing Fixtures.

### **Resistant Worktops :-**

Being part of the most important part of the laboratory furniture, we offer variety of worktops to best suit the laboratory depending on its type and usage:

Therefore, we choose the worktop that will meet our clients needs, we choose worktops for their durability and functionality for each type of furniture we design and build.

### Anti-vibration Tables Worktops :-

Chempharm anti-vibration tables are heavily weighted pre-fabricated with rubber dampers to minimize the vibration for efficient usage of instruments for accuracy of reading. Tables also comes with drawers.

### Laboratory Storage Cabinets :-

These are specially designed storage cabinets with shelves for storages of toxic, non-toxic, corrosive and pharmaceutical laboratory solvents, reagents and other chemical inside the laboratories.