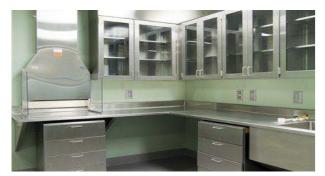

### LABORATORY FURNITURE

### Wall Units:-

Modular is design made of high quality CRCA with Powder Coating / Stainless Steel, with various width starting from 450mm to 750mm, height 600mm and depth 280mm.

### Regent Racks :-

Modular is design made of high quality CRCA with Powder Coating / Stainless Steel, with Shelves and provision of Electrical Sockets and Plumbing Fixtures.