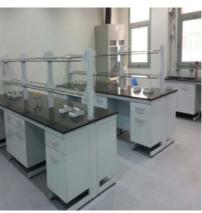

### Fume Hoods :-

A fume-hood is a ventilated enclosure in which the gases, vapors and fumes are contained, an exhaust fan situated on the top of the laboratory building pulls air and airborne contaminants through connected ductwork and exhaust them to the atmosphere.