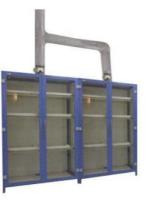

### Fume Hoods :-

A fume-hood is a ventilated enclosure in which the gases, vapors and fumes are contained, an exhaust fan situated on the top of the laboratory building pulls air and airborne contaminants through connected ductwork and exhaust them to the atmosphere.