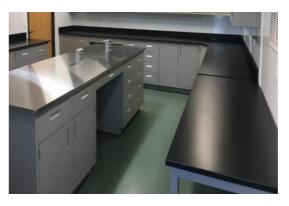

### LABORATORY FURNITURE

### Laboratory Storage Cabinets :-

These are specially designed storage cabinets with shelves for storages of toxic, non-toxic, corrosive and pharmaceutical laboratory solvents, reagents and other chemical inside the laboratories.