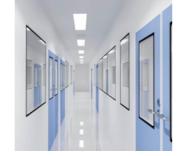

### Laboratory Doors and Windows :-

Chempharm clean room panels comes in various thickness, made from PCGI, PPGI, GI with Powder coating and SS, with In-fills of PUF, Rockwool, Mineral wool etc.

### **Clean Room Panels:-**

Chempharm clean room panels comes in various thickness, made from PCGI, PPGI, GI with Powder coating and SS, with In-fills of PUF, Rockwool, Mineral wool etc.

Lab Shower Unit