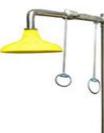

### **Clean Room Panels:-**

Chempharm clean room panels comes in various thickness, made from PCGI, PPGI, GI with Powder coating and SS, with In-fills of PUF, Rockwool, Mineral wool etc.

Lab Shower Unit