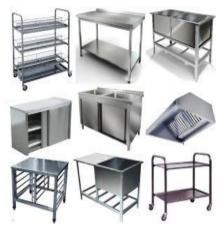

### **OUR PRODUCT PORTFOLIO**

A full range of furniture systems is available allowing co-ordination between all other laboratory system to create a totally flexible approach to furniture, storage and specialized laboratory needs.

The materials and components we use are of the best quality with specific finishes available for general purpose installations and highly specialized requirements.

- Floor, Wall & Island Cabinets
- Reagent shelving/Racks
- All types of storage units
- Special Cabinets
- Fume Hoods
- Bio Safety Cabinets
- Laminar Flow
- Pass Box
- EDC Matts