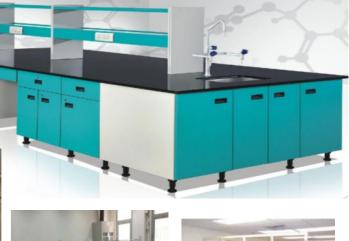

### Floor Units :-

Modular is design made of high quality CRCA with Powder Coating / Stainless Steel, with various width starting from 450mm to 1050mm, height 750mm and depth 530mm.

### Wall Units:-

Modular is design made of high quality CRCA with Powder Coating / Stainless Steel, with various width starting from 450mm to 750mm, height 600mm and depth 280mm.

### Regent Racks :-

Modular is design made of high quality CRCA with Powder Coating / Stainless Steel, with Shelves and provision of Electrical Sockets and Plumbing Fixtures.

### **Resistant Worktops :-**

Being part of the most important part of the laboratory furniture, we offer variety of worktops to best suit the laboratory depending on its type and usage:

Therefore, we choose the worktop that will meet our clients needs, we choose worktops for their durability and functionality for each type of furniture we design and build.