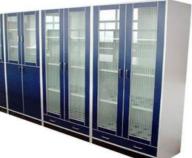

### Laboratory Storage Cabinets :-

These are specially designed storage cabinets with shelves for storages of toxic, non-toxic, corrosive and pharmaceutical laboratory solvents, reagents and other chemical inside the laboratories.

### Floor Units :-

Modular is design made of high quality CRCA with Powder Coating / Stainless Steel, with various width starting from 450mm to 1050mm, height 750mm and depth 530mm.

### Wall Units:-

Modular is design made of high quality CRCA with Powder Coating / Stainless Steel, with various width starting from 450mm to 750mm, height 600mm and depth 280mm.