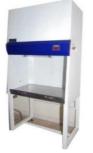

### LABORATORY EQUIPMENT'S

Laminar Flow Cabinets:-

Chempharm LFC are manufactured with stainless steel and CRCA powder coated with no gaps and joints where spores might collect.

### **Bio-Safety Cabinets :-**

Chempharm Bio-Safety Cabinets are manufactured with stainless steel and CRCA powder coated with no gaps and joints where spores *might collect.* 