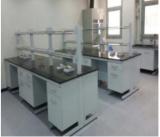

### Floor Units :-

Modular is design made of high quality CRCA with Powder Coating / Stainless Steel, with various width starting from 450mm to 1050mm, height 750mm and depth 530mm.

### Wall Units:-

Modular is design made of high quality CRCA with Powder Coating / Stainless Steel, with various width starting from 450mm to 750mm, height 600mm and depth 280mm.

### Regent Racks :-

Modular is design made of high quality CRCA with Powder Coating / Stainless Steel, with Shelves and provision of Electrical Sockets and Plumbing Fixtures.