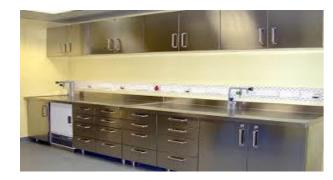

### LABORATORY FURNITURE

### Floor Units :-

Modular is design made of high quality CRCA with Powder Coating / Stainless Steel, with various width starting from 450mm to 1050mm, height 750mm and depth 530mm.

### Wall Units:-

Modular is design made of high quality CRCA with Powder Coating / Stainless Steel, with various width starting from 450mm to 750mm, height 600mm and depth 280mm.

### Regent Racks :-

Modular is design made of high quality CRCA with Powder Coating / Stainless Steel, with Shelves and provision of Electrical Sockets and Plumbing Fixtures.