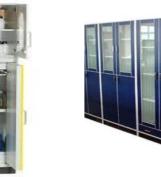

### LABORATORY FURNITURE

### Floor Units :-

Modular is design made of high quality CRCA with Powder Coating / Stainless Steel, with various width starting from 450mm to 1050mm, height 750mm and depth 530mm.

### Wall Units:-

Modular is design made of high quality CRCA with Powder Coating / Stainless Steel, with various width starting from 450mm to 750mm, height 600mm and depth 280mm.