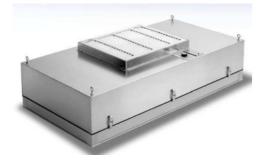

### Fan Filter Units:-

Chempharm fan filter unit (FFU) is motorized air filtering equipment with HEPA filter. It is used to supply purified air to cleanrooms, laboratories, medical facilities or micro environments by removing harmful airborne particles from recirculating air.