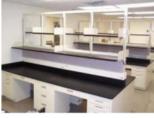

### LABORATORY FURNITURE

### Floor Units :-

Modular is design made of high quality CRCA with Powder Coating / Stainless Steel, with various width starting from 450mm to 1050mm, height 750mm and depth 530mm.

### Wall Units:-

Modular is design made of high quality CRCA with Powder Coating / Stainless Steel, with various width starting from 450mm to 750mm, height 600mm and depth 280mm.