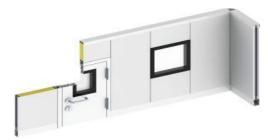

### Laboratory Doors and Windows :-

Chempharm clean room panels comes in various thickness, made from PCGI, PPGI, GI with Powder coating and SS, with In-fills of PUF, Rockwool, Mineral wool etc.

### **Clean Room Panels:-**

Chempharm clean room panels comes in various thickness, made from PCGI, PPGI, GI with Powder coating and SS, with In-fills of PUF, Rockwool, Mineral wool etc.

Lab Shower Unit