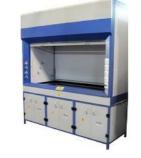

### Fume Hoods :-

A fume-hood is a ventilated enclosure in which the gases, vapors and fumes are contained, an exhaust fan situated on the top of the laboratory building pulls air and airborne contaminants through connected ductwork and exhaust them to the atmosphere.