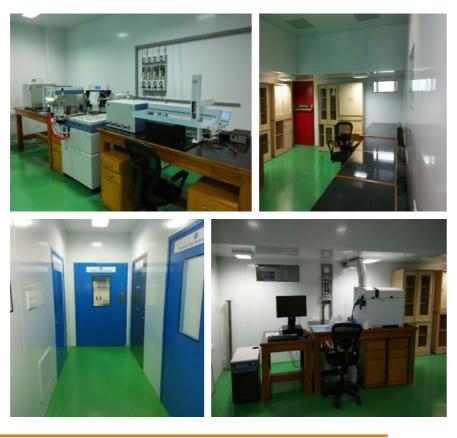

### **Birbal Sahni Institute of Paleobotany**

Birbal Sahni Institute of Palaeobotany is an autonomous institute. The Institute is located at Lucknow, Uttar Pradesh, India and is a seat of higher learning in the field of plant fossil research.

We have supplied and installed "New Lab Facility which included Supply and Installation of Clean Room Wall and Ceiling Partitions, Epoxy Flooring, Fire Doors, Electrical, Plumbing & HVAC and Furniture works for their Geo-Chemistry Section.