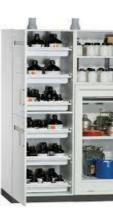

### Laboratory Storage Cabinets :-

These are specially designed storage cabinets with shelves for storages of toxic, non-toxic, corrosive and pharmaceutical laboratory solvents, reagents and other chemical inside the laboratories.